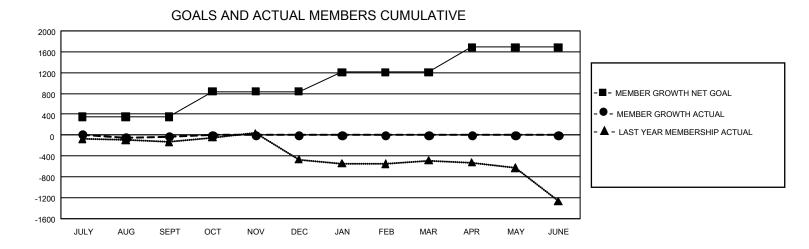

## GAT MONTHLY MEMBERSHIP PROGRESS REPORT

GMT Constitutional Area 1, Group E

REPORT DOES NOT INCLUDE CLUBS IN UNDISTRICTED AREAS.

| Clubs                 |               |           |               | Members               |                          |                         |                                                    |
|-----------------------|---------------|-----------|---------------|-----------------------|--------------------------|-------------------------|----------------------------------------------------|
| RESULTS FOR 2024-2025 |               |           |               | RESULTS FOR 2024-2025 |                          |                         |                                                    |
| QUARTER               | NEW CLUB GOAL | NEW CLUBS | DROPPED CLUBS |                       | EMBER GROWTH NET<br>GOAL | MEMBER GROWTH<br>ACTUAL | DROPPED MEMBERS<br>ACTUAL (including<br>transfers) |
| JULY/AUG/SEPT         | - 9           | 1         | 3             | JULY/AUG/SEPT         | - 354                    | 833                     | 753                                                |
| OCT/NOV/DEC           | 42            | 0         | 0             | OCT/NOV/DEC           | 481                      | 0                       | 0                                                  |
| JAN/FEB/MAR           | 15            | 0         | 0             | JAN/FEB/MAR           | 372                      | 0                       | 0                                                  |
| APR/MAY/JUNE          | 27            | 0         | 0             | APR/MAY/JUNE          | 479                      | 0                       | 0                                                  |

## GOALS AND ACTUAL NEW CLUBS CUMULATIVE

| DROPPED CLUBS: 3 |     | 306 CLUBS OF 1,276 ADDED 1<br>OR MORE NEW MEMBERS | GENDER DISTRIBUTION               |                 |  |
|------------------|-----|---------------------------------------------------|-----------------------------------|-----------------|--|
|                  |     |                                                   | MALE                              | 22,611 (67.08%) |  |
|                  |     |                                                   | FEMALE                            | 11,067 (32.83%) |  |
| DROPPED MEMBERS  |     |                                                   | NON BINARY                        | 1 (0.00%)       |  |
| DECEASED         | 123 |                                                   | PREFER NOT TO ANSWER              | 27 (0.08%)      |  |
| CLUB CANCELLED   | 6   |                                                   | TOTAL FAMILY UNIT MEMBERS 0       |                 |  |
| OTHER            | 615 | CLICK HERE FOR                                    |                                   |                 |  |
| TOTAL            | 744 | CUMULATIVE MEMBERSHIP<br>DATA                     | FAMILY MEMBERS PAYING HALF DUES 0 |                 |  |