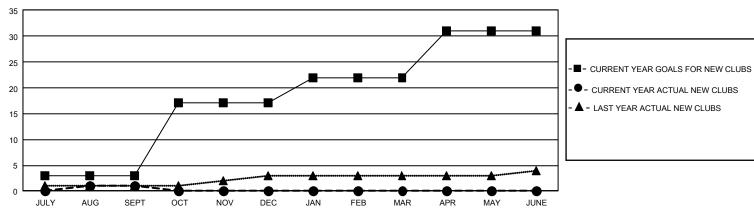

## GAT MONTHLY MEMBERSHIP PROGRESS REPORT

GMT Constitutional Area 1, Group E

REPORT DOES NOT INCLUDE CLUBS IN UNDISTRICTED AREAS.

| Clubs                 |               |           |               | Members               |                          |                         |                                                    |
|-----------------------|---------------|-----------|---------------|-----------------------|--------------------------|-------------------------|----------------------------------------------------|
| RESULTS FOR 2024-2025 |               |           |               | RESULTS FOR 2024-2025 |                          |                         |                                                    |
| QUARTER               | NEW CLUB GOAL | NEW CLUBS | DROPPED CLUBS |                       | EMBER GROWTH NET<br>GOAL | MEMBER GROWTH<br>ACTUAL | DROPPED MEMBERS<br>ACTUAL (including<br>transfers) |
| JULY/AUG/SEPT         | - 9           | 1         | 3             | JULY/AUG/SEPT         | - 354                    | 833                     | 753                                                |
| OCT/NOV/DEC           | 42            | 0         | 0             | OCT/NOV/DEC           | 481                      | 0                       | 0                                                  |
| JAN/FEB/MAR           | 15            | 0         | 0             | JAN/FEB/MAR           | 372                      | 0                       | 0                                                  |
| APR/MAY/JUNE          | 27            | 0         | 0             | APR/MAY/JUNE          | 479                      | 0                       | 0                                                  |

## GOALS AND ACTUAL NEW CLUBS CUMULATIVE

| DROPPED CLUBS: 3 |     | 306 CLUBS OF 1,276 ADDED 1<br>OR MORE NEW MEMBERS | GENDER DISTRIBUTION               |                 |  |
|------------------|-----|---------------------------------------------------|-----------------------------------|-----------------|--|
|                  |     |                                                   | MALE                              | 22,611 (67.08%) |  |
|                  |     |                                                   | FEMALE                            | 11,067 (32.83%) |  |
| DROPPED MEMBERS  |     |                                                   | NON BINARY                        | 1 (0.00%)       |  |
| DECEASED         | 123 |                                                   | PREFER NOT TO ANSWER              | 27 (0.08%)      |  |
| CLUB CANCELLED   | 6   |                                                   | TOTAL FAMILY UNIT MEMBERS 0       |                 |  |
| OTHER            | 615 | CLICK HERE FOR                                    |                                   |                 |  |
| TOTAL            | 744 | CUMULATIVE MEMBERSHIP<br>DATA                     | FAMILY MEMBERS PAYING HALF DUES 0 |                 |  |